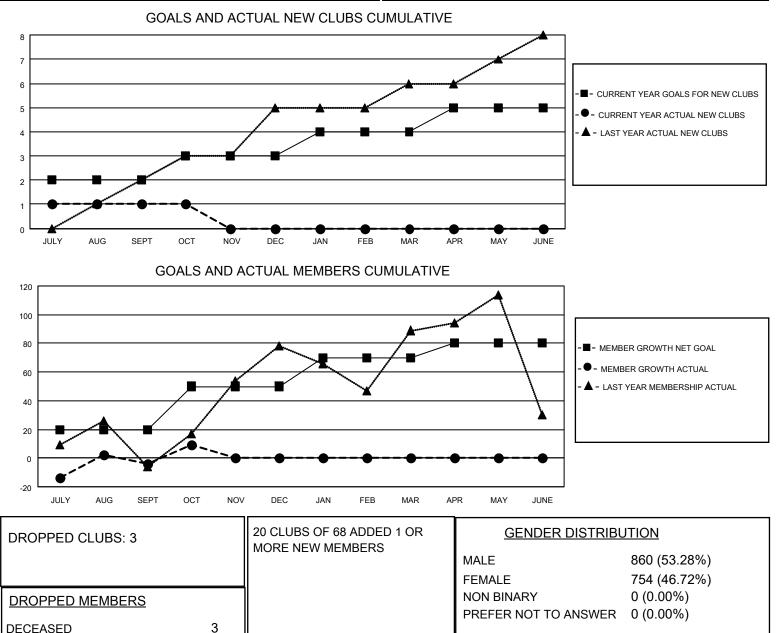

## LOCATION NIGERIA

District 404 A2

Results as of: 10/31/2022

| Clubs                 |               |           |               | Members               |                        |                         |                                                    |
|-----------------------|---------------|-----------|---------------|-----------------------|------------------------|-------------------------|----------------------------------------------------|
| RESULTS FOR 2022-2023 |               |           |               | RESULTS FOR 2022-2023 |                        |                         |                                                    |
| QUARTER               | NEW CLUB GOAL | NEW CLUBS | DROPPED CLUBS | QUARTER MEM           | BER GROWTH NET<br>GOAL | MEMBER GROWTH<br>ACTUAL | DROPPED<br>MEMBERS ACTUAL<br>(including transfers) |
| JULY/AUG/SEPT         | 2             | 1         | 3             | JULY/AUG/SEPT         | 20                     | 65                      | 68                                                 |
| OCT/NOV/DEC           | 1             | 0         | 0             | OCT/NOV/DEC           | 30                     | 28                      | 12                                                 |
| JAN/FEB/MAR           | 1             | 0         | 0             | JAN/FEB/MAR           | 20                     | 0                       | 0                                                  |
| APR/MAY/JUNE          | 1             | 0         | 0             | APR/MAY/JUNE          | 10                     | 0                       | 0                                                  |

CLICK HERE FOR CUMULATIVE

MEMBERSHIP DATA

51

26

80

CLUB CANCELLED

OTHER TOTAL

MBR0181